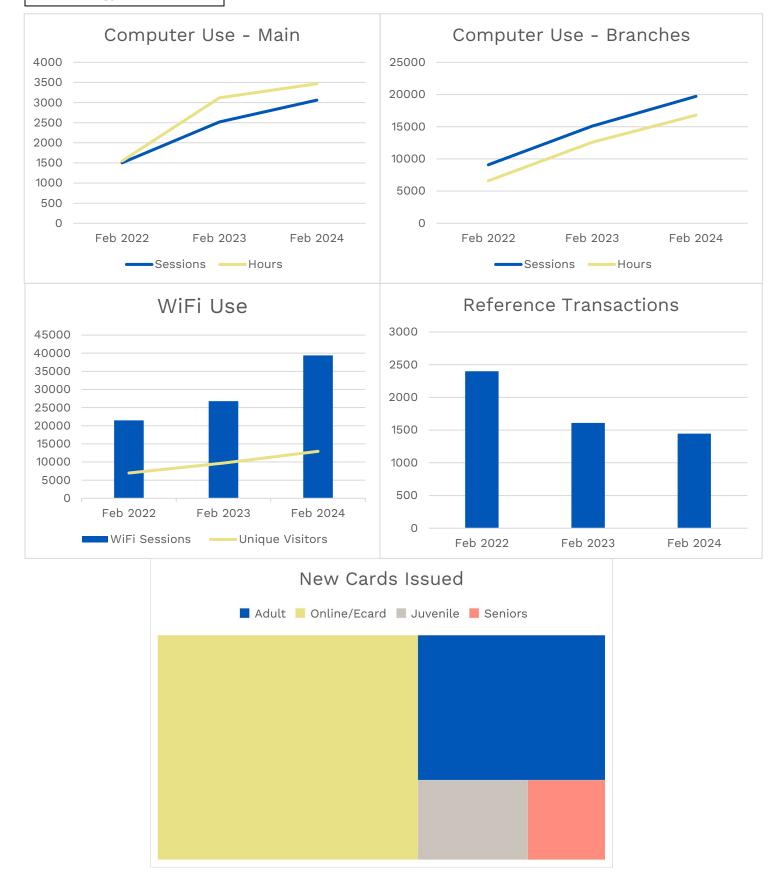

### **MONTHLY ACTIVITY REPORT – February 2024**

**REPORT G** 

Circulation



#### Circulation



### **Technology & Services**







| Programs per Topic                                                                                                                                                                                                                                                                                                             |  |  |  |  |  |  |
|--------------------------------------------------------------------------------------------------------------------------------------------------------------------------------------------------------------------------------------------------------------------------------------------------------------------------------|--|--|--|--|--|--|
| <ul> <li>Arts / Creative / Music</li> <li>Book Discussion</li> <li>Civic / Community Engagement</li> <li>Digit