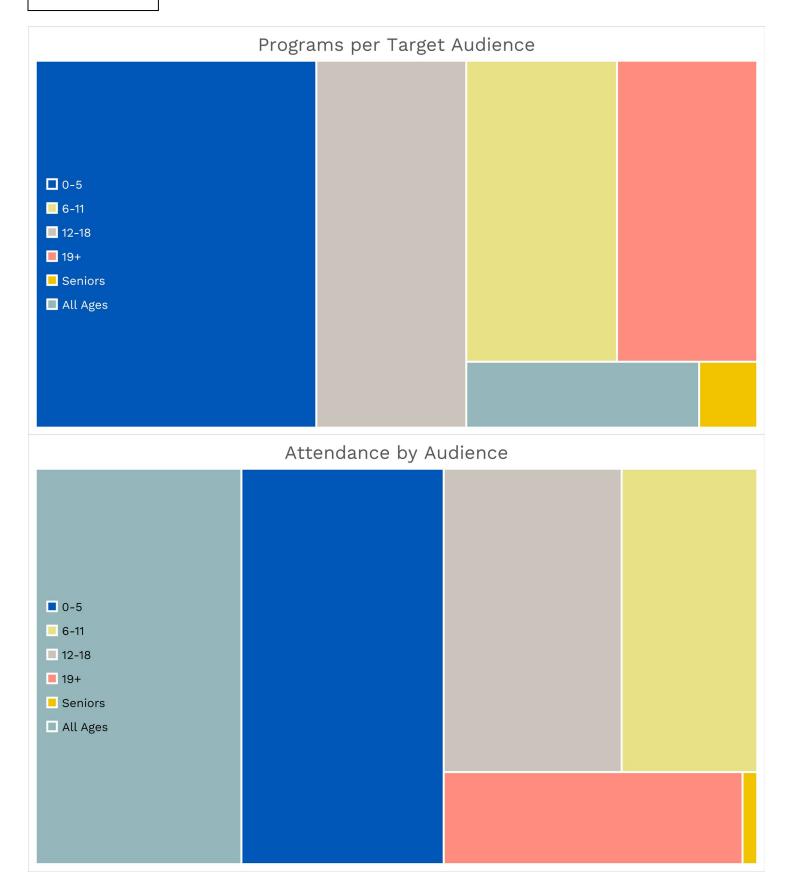

### **Technology & Services**

| Programs per Topic                                                                                                                                                                                                                                                                                                             |  |  |  |  |  |  |
|--------------------------------------------------------------------------------------------------------------------------------------------------------------------------------------------------------------------------------------------------------------------------------------------------------------------------------|--|--|--|--|--|--|
| <ul> <li>Arts / Creative / Music</li> <li>Book Discussion</li> <li>Civic / Community Engagement</li> <li>Digital Literacy / MakerLab</li> <li>Diversity / Multicultural</li> <li>Early Childhood Literacy / School Visits</li> <li>Education / Lifelong Learning</li> <li>Games / Gaming</li> <li>Health / Wellness</li> </ul> |  |  |  |  |  |  |
| Attendance by Topic                                                                                                                                                                                                                                                                                                            |  |  |  |  |  |  |
|                                                                                                                                                                                                                                                                                                                                |  |  |  |  |  |  |
| Arts / Creative / Music                                                                                                                                                                                                                                                                                                        |  |  |  |  |  |  |
| Book Discussion                                                                                                                                                                                                                                                                                                                |  |  |  |  |  |  |
| Civic / Community Engagement                                                                                                                                                                                                                                                                                                   |  |  |  |  |  |  |
| Digital Literacy / MakerLab                                                                                                                                                                                                                                                                                                    |  |  |  |  |  |  |
| Diversity / Multicultural                                                                                                                                                                                                                                                                                                      |  |  |  |  |  |  |
| Early Childhood Literacy / School<br>Visits                                                                                                                                                                                                                                                                                    |  |  |  |  |  |  |
| Education / Lifelong Learning                                                                                                                                                                                                                                                                                                  |  |  |  |  |  |  |
| Games / Gaming                                                                                                                                                                                                                                                                                                                 |  |  |  |  |  |  |
| Health / Wellness                                                                                                                                                                                                                                                                                                              |  |  |  |  |  |  |
|                                                                                                                                                                                                                                                                                                                                |  |  |  |  |  |  |