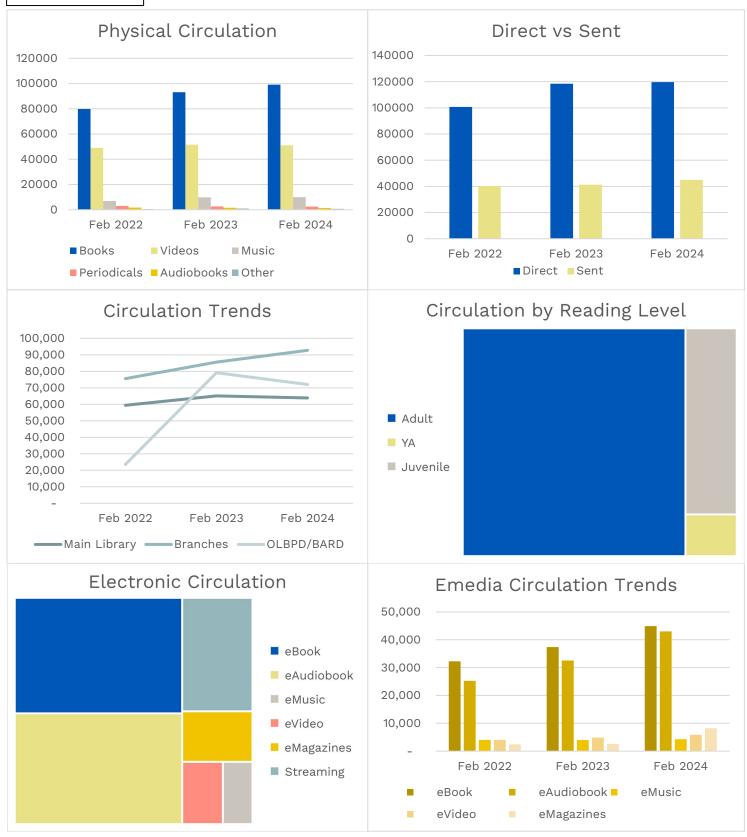

### **MONTHLY ACTIVITY REPORT – February 2024**

**REPORT G** 

Circulation



#### Circulation



### **Technology & Services**







| Programs per Topic                                                                                                                                                                                                                                                                                                             |  |  |  |  |  |  |
|--------------------------------------------------------------------------------------------------------------------------------------------------------------------------------------------------------------------------------------------------------------------------------------------------------------------------------|--|--|--|--|--|--|
| <ul> <li>Arts / Creative / Music</li> <li>Book Discussion