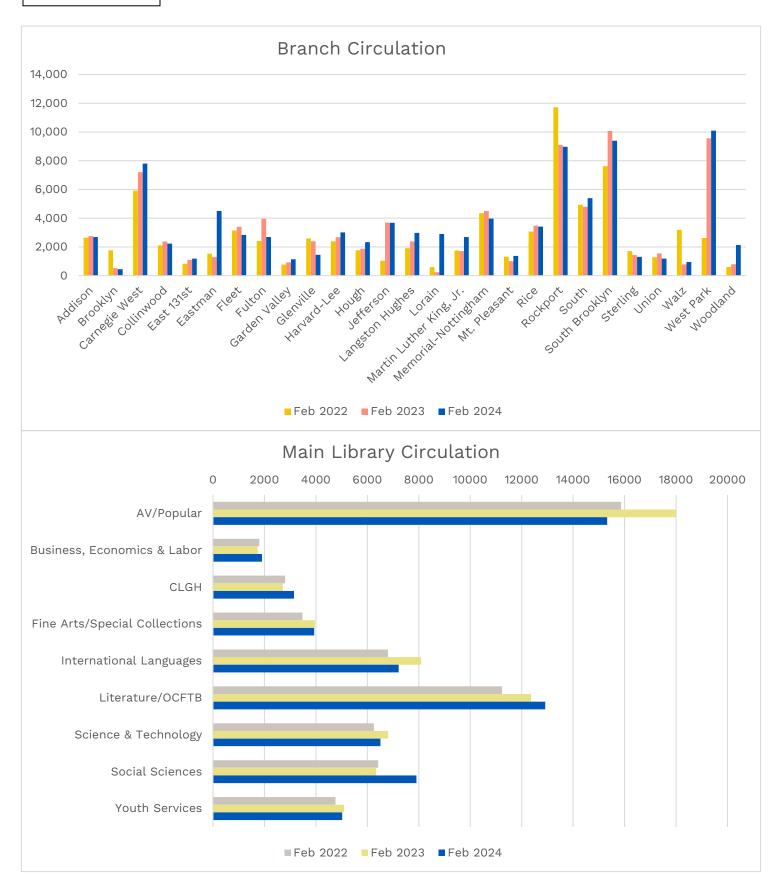

### **MONTHLY ACTIVITY REPORT – February 2024**

**REPORT G** 

Circulation



#### Circulation



### **Technology & Services**







| Programs per Topic                                                                                                                                                                                                                                                                                                             |  |  |  |  |  |  |
|--------------------------------------------------------------------------------------------------------------------------------------------------------------------------------------------------------------------------------------------------------------------------------------------------------------------------------|--|--|--|--|--|--|
| <ul> <li>Arts / Creative / Music</li> <li>Book Discussion</li> <li>Civic / Co