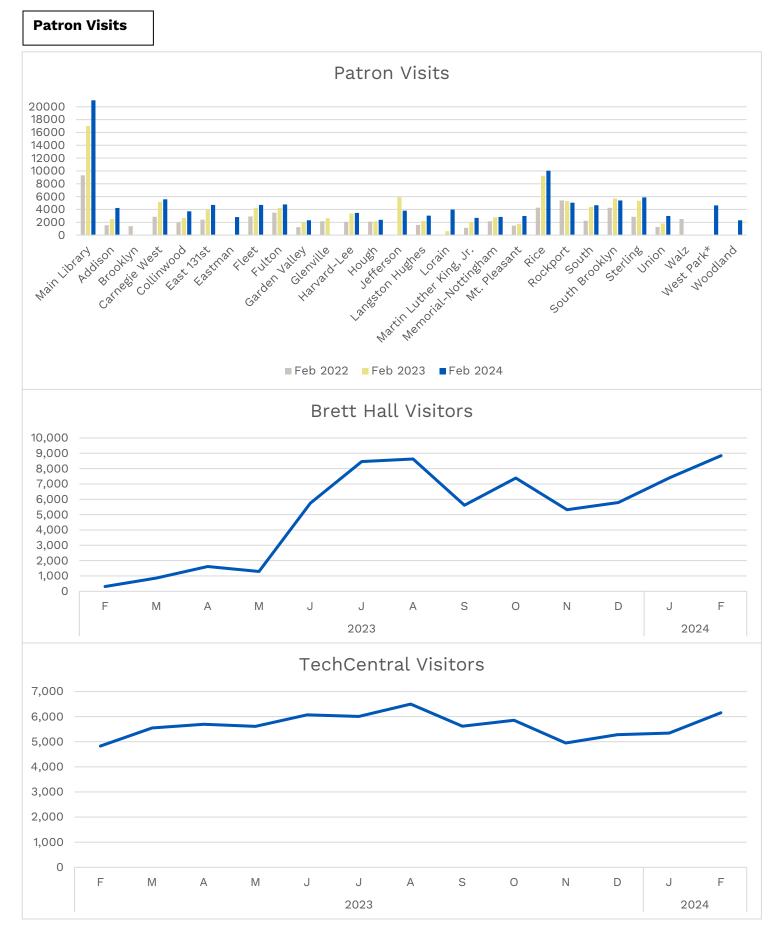

### **MONTHLY ACTIVITY REPORT – February 2024**

**REPORT G** 

Circulation



#### Circulation



### **Technology & Services**







| Programs per Topic                                                                                                                                                                                                                                                                                                             |  |  |  |  |  |  |
|--------------------------------------------------------------------------------------------------------------------------------------------------------------------------------------------------------------------------------------------------------------------------------------------------------------------------------|--|--|--|--|--|--|
| <ul> <li>Arts / Creative / Music</li> <li>Book Discussion</li> <li>Civic / Community Engagement</li> <li>Digital