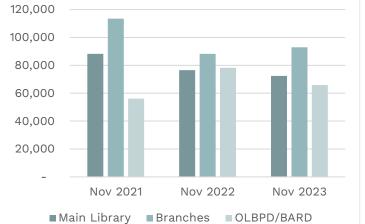

### **MONTHLY ACTIVITY REPORT – November 2023**

**REPORT G** 

Circulation





**Electronic Circulation** 





# Circulation by Reading Level





### Circulation



## **Technology & Services**





### **Patron Visits**





## Programming



- Games/Gaming
- Health/Wellness
- Job Skills

#### **Patron Interests**

# Print Top 10

| Adult                            |                  | Juvenile              |                   |
|----------------------------------|------------------|-----------------------|-------------------|
| Holly                            | Stephen King     | Bob Books             | Bobby Lynn Maslen |
| 23 1/2 lies                      | James Patterson  | Dog Man               | Dav Pilkey        |
| Tom Lake                         | Ann Patchett     | Paw Patrol            | Jennifer Liberts  |
| The Heaven & Earth Grocery Story | Jame