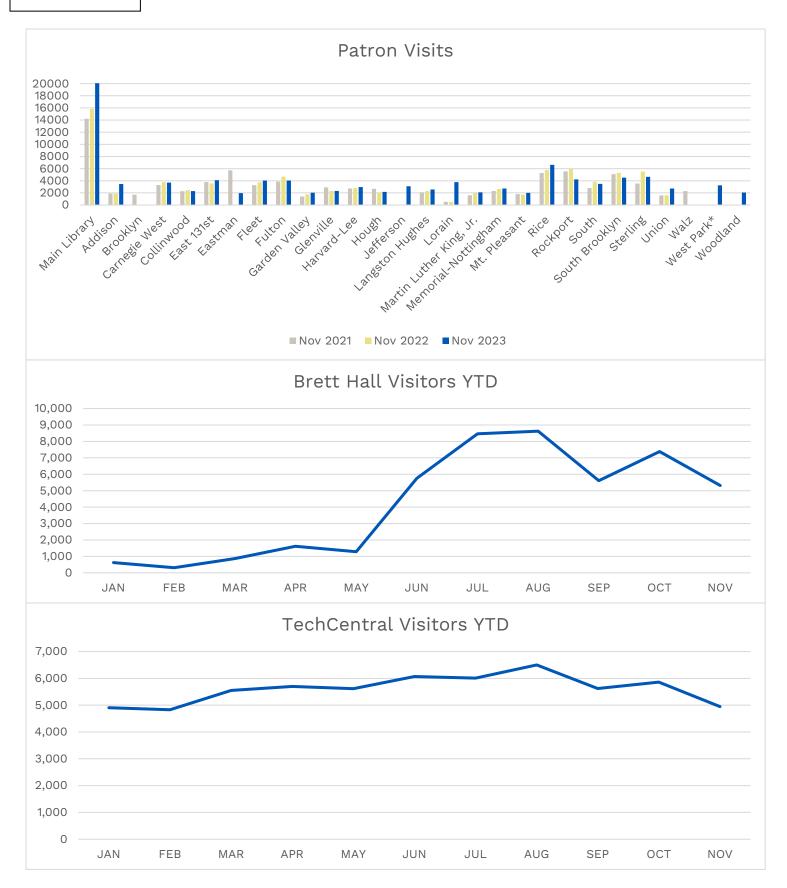

### **MONTHLY ACTIVITY REPORT – November 2023**

**REPORT G** 

Circulation





**Electronic Circulation** 





# Circulation by Reading Level





### Circulation



## **Technology & Services**





### **Patron Visits**





## Programming



- Games/Gaming
- Health/Wellness
- Job Skills

#### **Patron Interests**

# Print Top 10

| Adult                            |                  | Juvenile              |                   |
|----------------------------------|------------------|-----------------------|-------------------|
| Holly                            | Stephen King     | Bob Books             | Bobby Lynn Maslen |
| 23 1/2 lies                      | James Patterson  | Dog Man               | Dav Pilkey        |
| Tom Lake                         | Ann Patchett     | Paw Patrol            | Jennifer Liberts  |
| The Heaven & Earth Grocery Story | James McBride    | Catwad                | Jim Benton        |
| 12 Months to Live                | James Patterson  | How to Catch a Turkey | Adam Wal