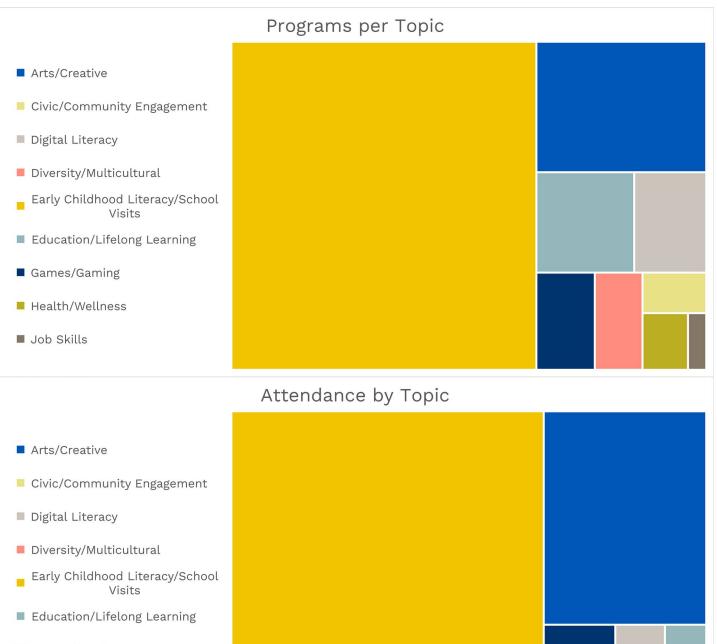

## Programming

- Games/Gaming
- Health/Wellness
- Job Skills

#### **Patron Interests**