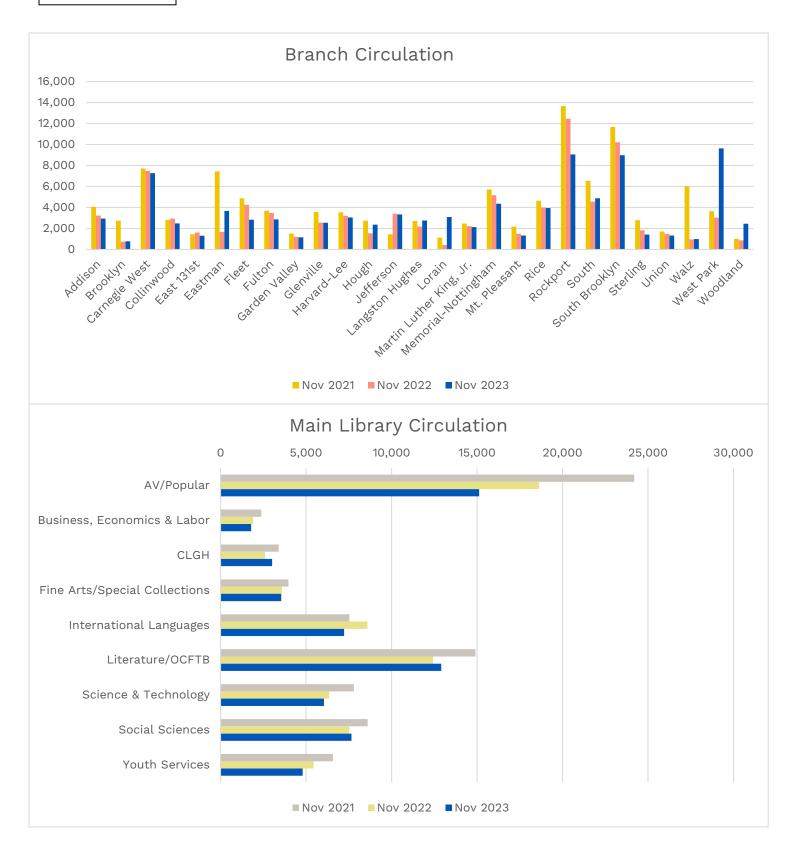

### **MONTHLY ACTIVITY REPORT – November 2023**

**REPORT G** 

Circulation





**Electronic Circulation** 





# Circulation by Reading Level





### Circulation



## **Technology & Services**





### **Patron Visits**





## Programming



- Games/Gaming
- Health/Wellness
- Job Skills

#### **Patron Interests**

# Print Top 10

| Adult                            |                  | Juvenile              |                   |
|----------------------------------|------------------|-----------------------|-------------------|
| Holly                            | Stephen King     | Bob Books             | Bobby Lynn Maslen |
| 23 1/2 lies                      | James Patterson  | Dog Man               | Dav Pilkey        |
| Tom Lake                         | Ann Patchett     | Paw Patrol            | Jennifer Liberts  |
| The Heaven & Earth Grocery Story | James McBride    | Catwad                | Jim Benton        |
| 12 Months to Live