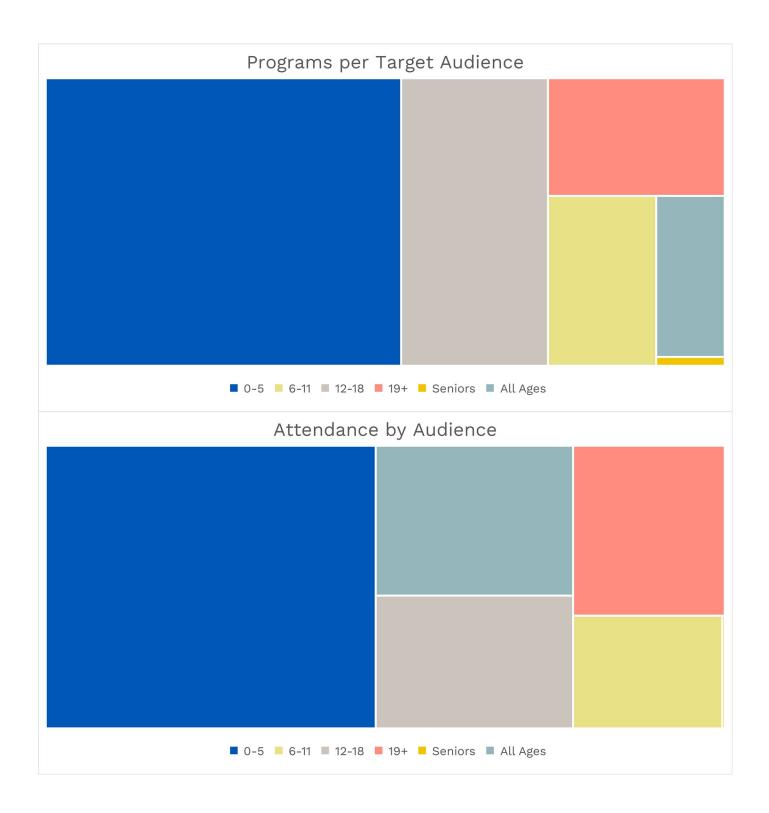

## Programming

- Games/Gaming
- Health/Wellness
- Job Skills

#### **Patron Interests**