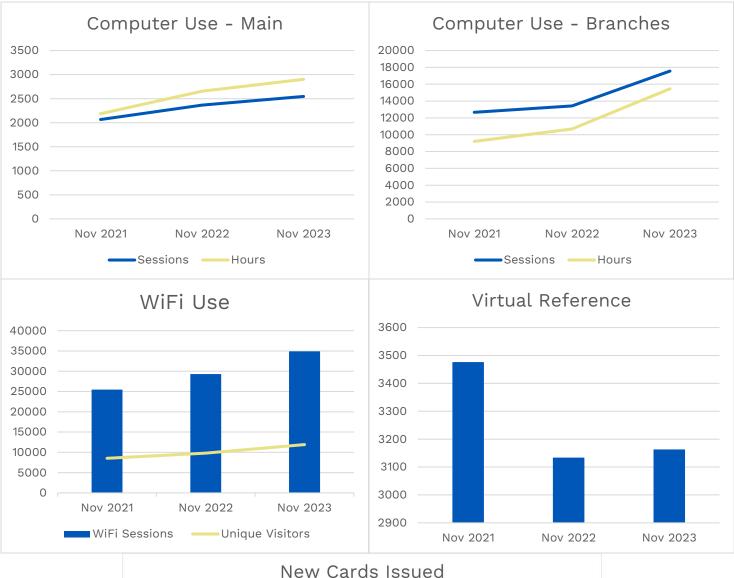

### **MONTHLY ACTIVITY REPORT – November 2023**

**REPORT G** 

Circulation





**Electronic Circulation** 





# Circulation by Reading Level





### Circulation



## **Technology & Services**





### **Patron Visits**





## Programming



- Games/Gaming
- Health/Wellness
- Job Skills

#### **Patron Interests**

# Print Top 10

| Adult                            |                  | Juvenile              |                   |
|----------------------------------|------------------|-----------------------|-------------------|
| Holly                            | Stephen King     | Bob Books             | Bobby Lynn Maslen |
| 23 1/2 lies                      | James Patterson  | Dog Man               | Dav Pilkey        |
| Tom Lake                         | Ann Patchett     | Paw Patrol            | Jennifer Liberts  |
| The Heaven & Earth Grocery Story | James McBride    | Catwad                | Jim Benton        |
| 12 Months to Live                | James Patterson  | How t