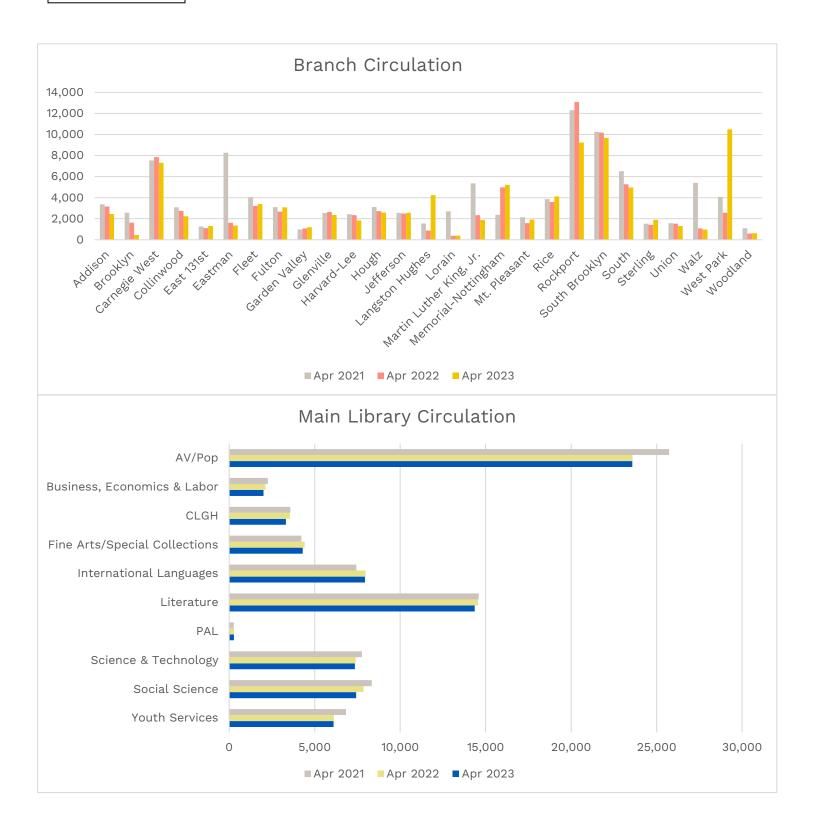

### Circulation

Branches led the way over Main Library and OLBPD/BARD. The West Park Campus led all branches for circulation last month. It is notable that circulation at the Rockport Branch dipped considerably, which was to be expected once West Park reopened.