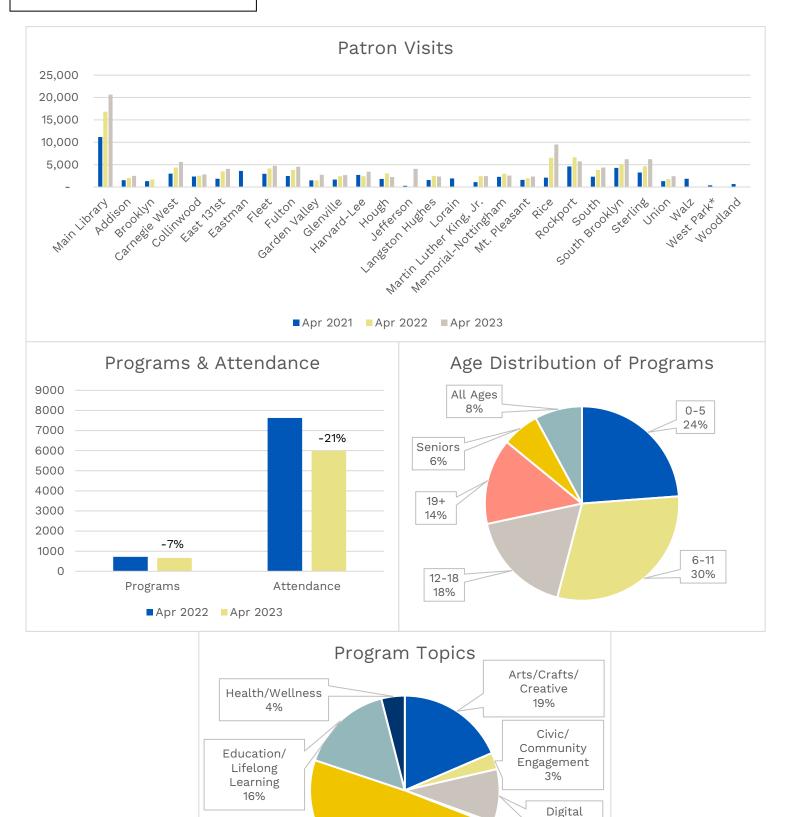

#### **Patron Visits & Programming**

Literacy 49% Literacy 9%

Diversity/ Multicultural 0%

#### **Patron Visits and Programming**

Patron visits continue to go up, even with several branches closed for FMP work. 104,358 visitors came to the Library in April. The West Park Campus total is estimated due to the necessary calibration of the people-counting hardware.

With the end of the school year approaching, programming and attendance both dipped last month. Most of our programming was related to literacy and most of our program attendees were youths aged 11 and under. Digital literacy, lifelong learning, and creative programming were also popular topics.