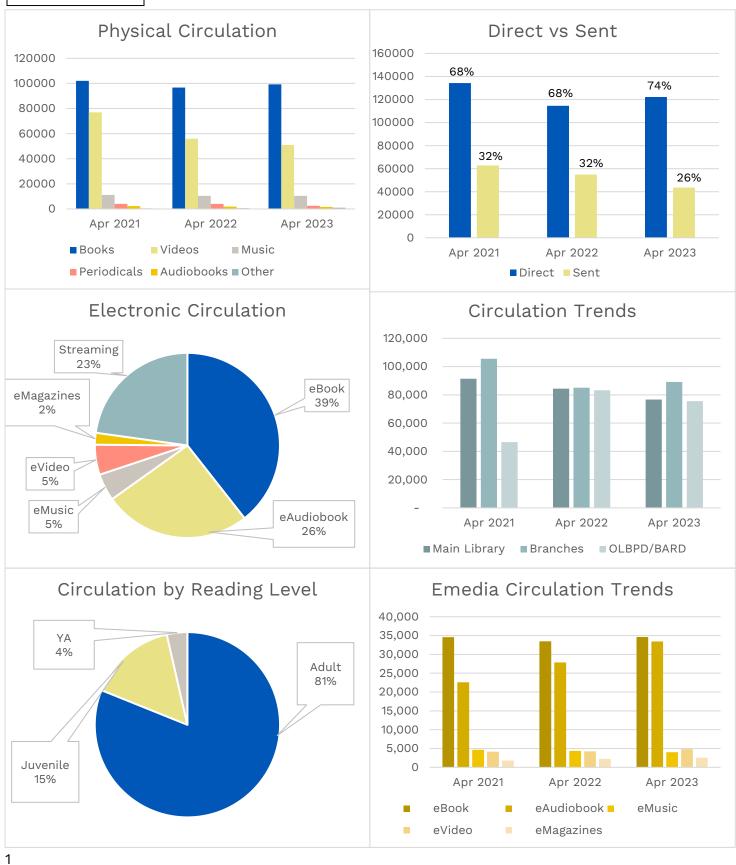

### Circulation

### Circulation

Overall circulation dipped slightly compared to last year at this time. Books again outpaced all other formats. Direct circulation continues to gain a larger share of the total circulation. eAudiobooks have been gaining steadily, nearly matching ebook circulation last month.