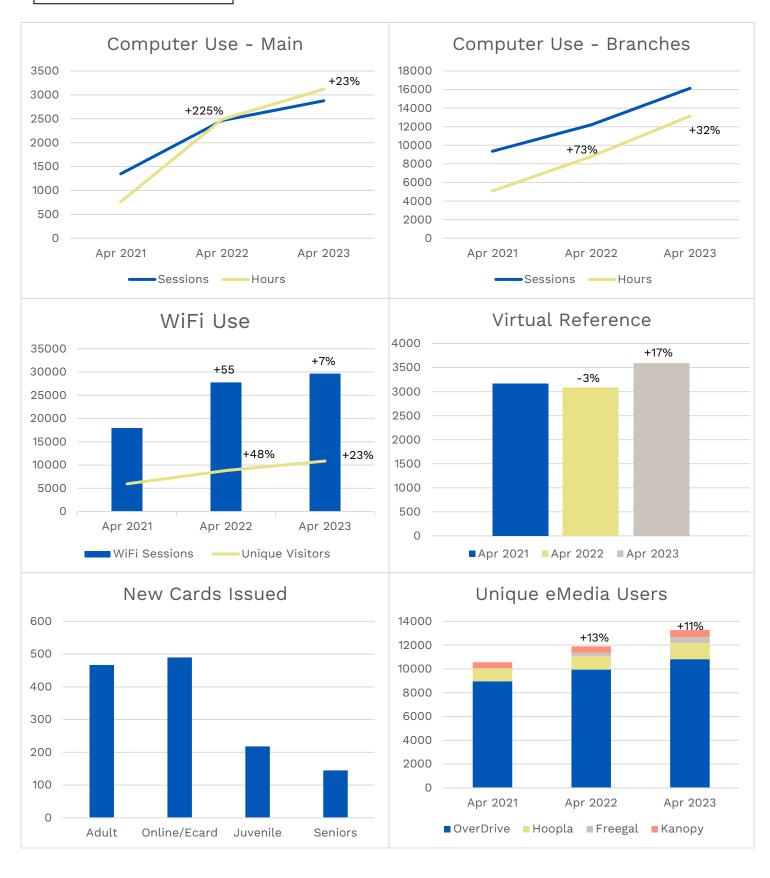

### **Technology & Services**

### **Technology and Services**

Computer and WiFi use at all locations continues to rise dramatically compared to previous years.

Virtual reference grew by 17% over this time last year, while unique eMedia users grew 11%.

CPL issued over 1300 new library cards in April.