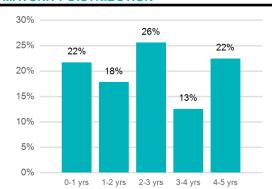

ORTFOLIO SUMMARY**

As of April 30, 2023



| MONTHLY RECONCILIATION     |               |
|----------------------------|---------------|
| Beginning Book Value       | 71,282,641.82 |
| Contributions              |               |
| Withdrawals                |               |
| Prior Month Custodian Fees | (566.13)      |
| Realized Gains/Losses      | 19,583.74     |
| Purchased Interest         | (2,504.67)    |
| Gross Interest Earnings    | 42,211.69     |
| Ending Book Value          | 71,341,366.45 |

| PORTFOLIO CHARACTERISTICS    |          |
|------------------------------|----------|
| Portfolio Yield to Maturity  | 2.23%    |
| Portfolio Effective Duration | 2.28 yrs |
| Weighted Average Maturity    | 2.43 vrs |



#### **SECTOR ALLOCATION**



#### **MATURITY DISTRIBUTION**



#### **CREDIT QUALITY**



## **PROJECTED INCOME SCHEDULE**



| CUSIP     | SECURITY DESCRIPTION                                                 | May 2023 | Jun 2023 | Jul 2023 | Aug 2023 | Sep 2023 | Oct 2023 | Nov 2023 | Dec 2023 | Jan 2024 | Feb 2024 | Mar 2024 | Apr 2024 |
|-----------|----------------------------------------------------------------------|----------|----------|----------|----------|----------|----------|----------|----------|----------|----------|----------|----------|
| 02589ABQ4 | American Express National<br>Bank 2.000% 03/09/2027                  |          |          |          |          | 2,490    |          |          |          |          |          | 2,463    |          |
| 05465DAK4 | Axos Bank 1.650%<br>03/26/2024                                       |