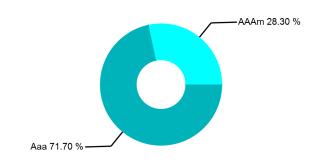

----------------|----------------|--------|
| Beginning Book Value       | 8,981,303.92   | Portfo |
| Contributions              |                | Portfo |
| Withdrawals                | (2,001,142.85) | Weigh  |
| Prior Month Custodian Fees | (80.02)        |        |
| Realized Gains/Losses      | 47,827.22      |        |
| Gross Interest Earnings    | 2,328.42       |        |
| Ending Book Value          | 7,030,236.69   |        |

| PORTFOLIO CHARACTERISTICS    |          |
|------------------------------|----------|
| Portfolio Yield to Maturity  | 3.36%    |
| Portfolio Effective Duration | 0.08 yrs |
| Weighted Average Maturity    | 0.08 yrs |
|                              |          |



#### **SECTOR ALLOCATION**



#### **MATURITY DISTRIBUTION**



#### **CREDIT QUALITY**



## **PROJECTED INCOME SCHEDULE**



| CUSIP     | SECURITY DESCRIPTION  | May 2023 | Jun 2023 | Jul 2023 | Aug 2023 | Sep 2023 | Oct 2023 | Nov 2023 | Dec 2023 | Jan 2024 | Feb 2024 | Mar 2024 | Apr 2024 |
|-----------|-----------------------|----------|----------|----------|----------|----------|----------|----------|----------|----------|----------|----------|----------|
| 912828ZU7 | UST 0.250% 06/15/2023 |          | 74,715   |          |          |          |          |          |          |          |          |          |          |
| 91282CCD1 | UST 0.125% 05/31/2023 | 2,422    |          |          |          |          |          |          |          |          |          |          |          |
| TOTAL     |                       | 2,422    | 74,715   |          |          |