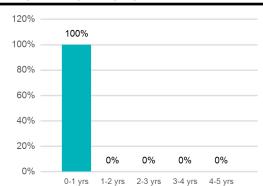

| PORT   |
|----------------------------|----------------|--------|
| Beginning Book Value       | 8,981,303.92   | Portfo |
| Contributions              |                | Portfo |
| Withdrawals                | (2,001,142.85) | Weigh  |
| Prior Month Custodian Fees | (80.02)        |        |
| Realized Gains/Losses      | 47,827.22      |        |
| Gross Interest Earnings    | 2,328.42       |        |
| Ending Book Value          | 7,030,236.69   |        |

| PORTFOLIO CHARACTERISTICS    |          |
|------------------------------|----------|
| Portfolio Yield to Maturity  | 3.36%    |
| Portfolio Effective Duration | 0.08 yrs |
| Weighted Average Maturity    | 0.08 yrs |
|                              |          |



#### **SECTOR ALLOCATION**



#### **MATURITY DISTRIBUTION**



#### **CREDIT QUALITY**



## **PROJECTED INCOME SCHEDULE**



| CUSIP     | SECURITY DESCRIPTION  | May 2023 | Jun 2023 | Jul 2023 | Aug 2023 | Sep 2023 | Oct 2023 | Nov 2023 | Dec 2023 | Jan 2024 | Feb 2024 | Mar 2024 | Apr 2024 |
|-----------|-----------------------|----------|----------|----------|----------|----------|----------|----------|----------|----------|----------|----------|----------|
| 912828ZU7 | UST 0.250% 06/15/2023 |          | 74,715   |          |          |          |          |          |          |          |          |          |          |
| 91282CCD1 | UST 0.125% 05/31/2023 | 2,422    |          |          |          |          |          |          |          |          |          |          |          |
| TOTAL     |                       | 2,422    | 74,715