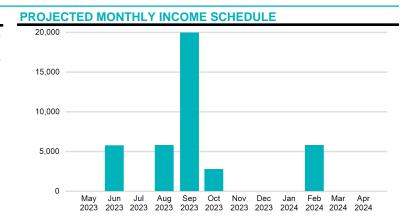

## **PROJECTED INCOME SCHEDULE**

| CUSIP     | SECURITY DESCRIPTION                                                 | May 2023 | Jun 2023 | Jul 2023 | Aug 2023 | Sep 2023 | Oct 2023 | Nov 2023 | Dec 2023 | Jan 2024 | Feb 2024 | Mar 2024 | Apr 2024 |
|-----------|----------------------------------------------------------------------|----------|----------|----------|----------|----------|----------|----------|----------|----------|----------|----------|----------|
| 02589ABQ4 | American Express National<br>Bank 2.000% 03/09/2027                  |          |          |          |          | 2,490    |          |          |          |          |          | 2,463    |          |
| 05465DAK4 | Axos Bank 1.650%<br>03/26/2024                                       | 338      | 349      | 338      | 349      | 349      | 338      | 349      | 338      | 349      | 349      | 762      |          |
| 06251A2E9 | Bank Hapoalim B.M.<br>0.300% 09/14/2023                              |          |          |          |          | 875      |          |          |          |          |          |          |          |
| 13607FU79 | Canadian Imperial<br>Holdings Inc. 07/07/2023                        |          |          | 42,267   |          |          |          |          |          |          |          |          |          |
| 14042RLP4 | Capital One, National<br>Association 2.650%<br>05/22/2024            | 3,233    |          |          |          |          |          | 3,286    |          |          |          |          |          |
| 14042TAP2 | Capital One Bank (Usa),<br>National Association<br>2.650% 05/22/2024 | 3,233    |          |          |          |          |          | 3,286    |          |          |          |          |          |
| 15118RRH2 | Celtic Bank Corporation<br>1.850% 08/30/2024                         | 379      | 391      | 379      | 391      | 391      | 379      | 391      | 379      | 391      | 379      | 379      | 391      |
| 20033AZ58 | Comenity Capital Bank<br>2.500% 06/27/2024                           | 512      | 529      | 512      | 529      | 529      | 512      | 529      | 512      | 529      | 529      | 495      | 529      |
| 29278TLF5 | EnerBank USA 1.800%<br>09/13/2023                                    | 368      | 381      | 368      | 381      | 630      |          |          |          |          |          |          |          |
| 3130A3VC5 | FHLB 2.250% 12/08/2023                                               |          | 11,250   |          |          |          |          |          | 8,880    |          |          |          |          |
| 3130AB3H7 | FHLB 2.375% 03/08/2024                                               |          |          |          |          | 5,938    |          |          |          |          |          | 6,172    |          |
| 3130AFBC0 | FHLB 3.250% 09/13/2024                                               |          |          |          |          | 13,813   |          |          |          |          |          | 13,813   |          |
| 3130AJLH0 | FHLB 0.920% 05/19/2026                                               | 3,335    |          |          |          |          |          | 3,335    |          |          |          |          |          |
| 3130AJSQ3 | FHLB 1.020% 07/06/2027                                               |          |          | 4,335    |          |          |          |          |          | 4,335    |          |          |          |
| 3130AK6G6 | FHLB 0.390% 09/23/2024                                               |          |          |          |          | 1,580    |          |          |          |          |          | 1,580    |          |
| 3130AKVV5 | FHLB 0.500% 02/18/2026                                               |          |          |          | 2,500    |          |          |          |          |          | 2,500    |          |          |
| 3130ALZ23 | FHLB 0.800% 04/28/2025                                               |          |          |          |          |          | 1,100    |          |          |          |          |          | 1,100    |
| 3130AMNX6 | FHLB 1.020% 06/10/2026                                               |          | 3,494    |          |          |          |          |          | 3,494    |          |          |          |          |
| 3130ANAV2 | FHLB 0.550% 01/28/2025                                               |          |          | 1,045    |          |          |          |          |          | 1,045    |          |          |          |
| 3130ANVB3 | FHLB 0.800% 09/17/2025                                               |          |          |          |          | 1,800    |          |          |          |          |          | 1,800    |          |
| 3130ANYN4 | FHLB 1.000% 09/30/2026                                               |          |          |          |          | 2,500    |          |          |          |          |          | 2,500    |          |
| 3130ANZ60 | FHLB 0.600% 06/27/2025                                               |          | 1,125    |          |          | 1,125    |          |          | 1,313    |          |          | 1,500    |          |