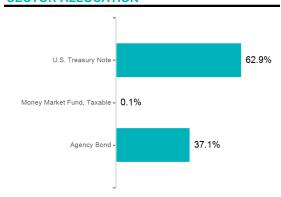

t |
| Contributions              |                | Portfolio Effective Durati |
| Withdrawals                | (2,523,409.62) | Weighted Average Matu      |
| Prior Month Custodian Fees | (59.35)        |                            |
| Realized Gains/Losses      |                |                            |
| Gross Interest Earnings    | 3,382.16       |                            |
| Ending Book Value          | 4,705,608.02   |                            |
|                            |                |                            |

| PORTFOLIO CHARACTERISTICS      |         |
|--------------------------------|---------|
| Portfolio Yield to Maturity    | 0.84%   |
| Portfolio Effective Duration 0 | .46 yrs |
| Weighted Average Maturity 0    | .47 yrs |



#### **SECTOR ALLOCATION**



#### **MATURITY DISTRIBUTION**



#### **CREDIT QUALITY**



## **PROJECTED INCOME SCHEDULE**



| CUSIP     | SECURITY DESCRIPTION   | May 2023 | Jun 2023 | Jul 2023 | Aug 2023 | Sep 2023 | Oct 2023 | Nov 2023 | Dec 2023 | Jan 2024 | Feb 2024 | Mar 2024 | Apr 2024 |
|-----------|------------------------|----------|----------|----------|----------|----------|----------|----------|----------|----------|----------|----------|----------|
| 3130AGWK7 | FHLB 1.500% 08/15/2024 |          |          |          | 5,813    |          |          |          |          |          | 5,813    |          |          |
| 3133EMBS0 | FFCB 0.200% 10/02/2023 |          |          |          |          |          | 2,810    |          |          |          |          |          |          |
| 912828T26 | UST