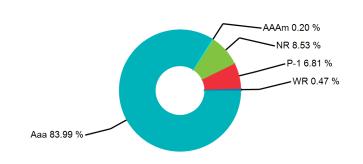

pril 30, 2023



| MONTHLY RECONCILIATION     |               |
|----------------------------|---------------|
| Beginning Book Value       | 71,282,641.82 |
| Contributions              |               |
| Withdrawals                |               |
| Prior Month Custodian Fees | (566.13)      |
| Realized Gains/Losses      | 19,583.74     |
| Purchased Interest         | (2,504.67)    |
| Gross Interest Earnings    | 42,211.69     |
| Ending Book Value          | 71,341,366.45 |

| PORTFOLIO CHARACTERISTICS    |          |
|------------------------------|----------|
| Portfolio Yield to Maturity  | 2.23%    |
| Portfolio Effective Duration | 2.28 yrs |
| Weighted Average Maturity    | 2.43 vrs |



#### **SECTOR ALLOCATION**



#### **MATURITY DISTRIBUTION**



#### **CREDIT QUALITY**



## **PROJECTED INCOME SCHEDULE**



| CUSIP     | SECURITY DESCRIPTION                                                 | May 2023 | Jun 2023 | Jul 2023 | Aug 2023 | Sep 2023 | Oct 2023 | Nov 2023 | Dec 2023 | Jan 2024 | Feb 2024 | Mar 2024 | Apr 2024 |
|-----------|----------------------------------------------------------------------|----------|----------|----------|----------|----------|----------|----------|----------|----------|----------|----------|----------|
| 02589ABQ4 | American Express National<br>Bank 2.000% 03/09/2027                  |          |          |          |          | 2,490    |          |          |          |          |          | 2,463    |          |
| 05465DAK4 | Axos Bank 1.650%<br>03/26/2024                                       | 338      | 349      | 338