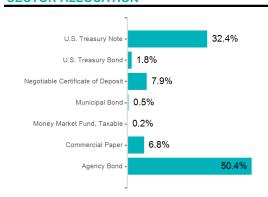

ww.meederpublicfunds.com

#### **PORTFOLIO SUMMARY**

As of April 30, 2023



| MONTHLY RECONCILIATION     |               |
|----------------------------|---------------|
| Beginning Book Value       | 71,282,641.82 |
| Contributions              |               |
| Withdrawals                |               |
| Prior Month Custodian Fees | (566.13)      |
| Realized Gains/Losses      | 19,583.74     |
| Purchased Interest         | (2,504.67)    |
| Gross Interest Earnings    | 42,211.69     |
| Ending Book Value          | 71,341,366.45 |

| PORTFOLIO CHARACTERISTICS    |          |
|------------------------------|----------|
| Portfolio Yield to Maturity  | 2.23%    |
| Portfolio Effective Duration | 2.28 yrs |
| Weighted Average Maturity    | 2.43 vrs |



#### **SECTOR ALLOCATION**



#### **MATURITY DISTRIBUTION**



#### **CREDIT QUALITY**



## **PROJECTED INCOME SCHEDULE**



| CUSIP     | SECURITY DESCRIPTION                                                 | May 2023 | Jun 2023 | Jul 2023 | Aug 2023 | Sep 2023 | Oct 2023 | Nov 2023 | Dec 2023 | Jan 2024 | Feb 2024 | Mar 2024 | Apr 2024 |
|-----------|----------------------------------------------------------------------|----------|----------|----------|----------|----------|----------|----------|----------|----------|----------|----------|----------|
| 02589ABQ4 | American Express National<br>Bank 2.000% 03/09/2027                  |          |          |          |          | 2,490    |          |          |          |          |          | 2,463    |          |
| 05465DAK4 | Axos Bank 1.650%<br>03/26/2024