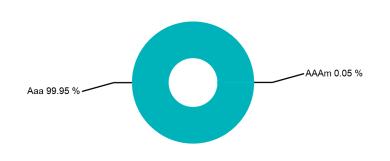

Effective Durati |
| Withdrawals                | (2,523,409.62) | Weighted Average Matu      |
| Prior Month Custodian Fees | (59.35)        |                            |
| Realized Gains/Losses      |                |                            |
| Gross Interest Earnings    | 3,382.16       |                            |
| Ending Book Value          | 4,705,608.02   |                            |
|                            |                |                            |

| PORTFOLIO CHARACTERISTICS      |         |
|--------------------------------|---------|
| Portfolio Yield to Maturity    | 0.84%   |
| Portfolio Effective Duration 0 | .46 yrs |
| Weighted Average Maturity 0    | .47 yrs |



#### **SECTOR ALLOCATION**



#### **MATURITY DISTRIBUTION**



#### **CREDIT QUALITY**



## **PROJECTED INCOME SCHEDULE**



| CUSIP     | SECURITY DESCRIPTION   | May 2023 | Jun 2023 | Jul 2023 | Aug 2023 | Sep 2023 | Oct 2023 | Nov 2023 | Dec 2023 | Jan 2024 | Feb 2024 | Mar 2024 | Apr 2024 |
|-----------|------------------------|----------|----------|----------|----------|----------|----------|----------|----------|----------|----------|----------|----------|
| 3130AGWK7 | FHLB 1.500% 08/15/2024 |          |          |          | 5,813    |          |          |          |          |          | 5,813    |          |          |
| 3133EMBS0 | FFCB 0.200% 10/02/2023 |          |          |          |          |          | 2,810    |          |          |          |          |          |          |
| 912828T26 | UST 1.375% 09/30/2023  |          |          |          |