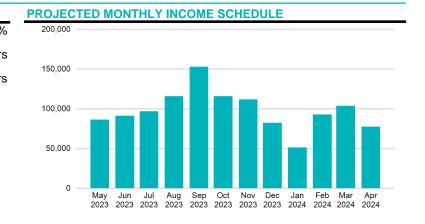

## **PROJECTED INCOME SCHEDULE**

| CUSIP     | SECURITY DESCRIPTION                                                 | May 2023 | Jun 2023 | Jul 2023 | Aug 2023 | Sep 2023 | Oct 2023 | Nov 2023 | Dec 2023 | Jan 2024 | Feb 2024 | Mar 2024 | Apr 2024 |
|-----------|----------------------------------------------------------------------|----------|----------|----------|----------|----------|----------|----------|----------|----------|----------|----------|----------|
| 02589ABQ4 | American Express National<br>Bank 2.000% 03/09/2027                  |          |          |          |          | 2,490    |          |          |          |          |          | 2,463    |          |
| 05465DAK4 | Axos Bank 1.650%<br>03/26/2024                                       | 338      | 349      | 338      | 349      | 349      | 338      | 349      | 338      | 349      | 349      | 762      |          |
| 06251A2E9 | Bank Hapoalim B.M.<br>0.300% 09/14/2023                              |          |          |          |          | 875      |          |          |          |          |          |          |          |
| 13607FU79 | Canadian Imperial<br>Holdings Inc. 07/07/2023                        |          |          | 42,267   |          |          |          |          |          |          |          |          |          |
| 14042RLP4 | Capital One, National<br>Association 2.650%<br>05/22/2024            | 3,233    |          |          |          |          |          | 3,286    |          |          |          |          |          |
| 14042TAP2 | Capital One Bank (Usa),<br>National Association<br>2.650% 05/22/2024 | 3,233    |          |          |          |          |          | 3,286    |          |          |          |          |          |
| 15118RRH2 | Celtic Bank Corporation<br>1.850% 08/30/2024                         | 379      | 391      | 379      | 391      | 391      | 379      | 391      | 379      | 391      | 379      | 379      | 391      |
| 20033AZ58 | Comenity Capital Bank<br>2.500% 06/27/2024                           | 512      | 529      | 512      | 529      | 529      | 512      | 529      | 512      | 529      | 529      | 495      | 529      |
| 29278TLF5 | EnerBank USA 1.800%<br>09/13/2023                                    | 368      | 381      | 368      | 381      | 630      |          |          |          |          |          |          |          |
| 3130A3VC5 | FHLB 2.250% 12/08/2023                                               |          | 11,250   |          |          |          |          |          | 8,880    |          |          |          |          |
| 3130AB3H7 | FHLB 2.375% 03/08/2024                                               |          |          |          |          | 5,938    |          |          |          |          |          | 6,172    |          |
| 3130AFBC0 | FHLB 3.250% 09/13/2024                                               |          |          |          |          | 13,813   |          |          |          |          |          | 13,813   |          |
| 3130AJLH0 | FHLB 0.920% 05/19/2026                                               | 3,335    |          |          |          |          |          | 3,335    |          |          |          |          |          |
| 3130AJSQ3 | FHLB 1.020% 07/06/2027                                               |          |          | 4,335    |          |          |          |          |          | 4,335    |          |          |          |
| 3130AK6G6 | FHLB 0.390% 09/23/2024                                               |          |          |          |          | 1,580    |          |          |          |          |          | 1,580    |          |
| 3130AKVV5 | FHLB 0.500% 02/18/2026                                               |          |          |          | 2,500    |          |          |          |          |          | 2,500    |          |          |
| 3130ALZ23 | FHLB 0.800% 04/28/2025                                               |          |          |          |          |          | 1,100    |          |          |          |          |          | 1,100    |
| 3130AMNX6 | FHLB 1.020% 06/10/2026                                               |          | 3,494    |          |          |          |          |          | 3,494    |          |          |          |          |
| 3130ANAV2 | FHLB 0.550% 01/28/2025                                               |          |          | 1,045    |          |          |          |          |          | 1,045    |          |          |          |
| 3130ANVB3 | FHLB 0.800% 09/17/2025                                               |          |          |          |          | 1,800    |          |          |          |          |          | 1,800    |          |
| 3130ANYN4 | FHLB 1.000% 09/30/2026                                               |          |          |          |          | 2,500    |          |          |          |          |          | 2,500    |          |
| 3130ANZ60 | FHLB 0.600% 06/27/2025                                               |          | 1,125    |          |          | 1,125    |          |          | 1,313    |          |          | 1,500    |          |