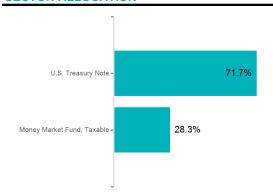

RECONCILIATION     |                | PORT   |
|----------------------------|----------------|--------|
| Beginning Book Value       | 8,981,303.92   | Portfo |
| Contributions              |                | Portfo |
| Withdrawals                | (2,001,142.85) | Weigh  |
| Prior Month Custodian Fees | (80.02)        |        |
| Realized Gains/Losses      | 47,827.22      |        |
| Gross Interest Earnings    | 2,328.42       |        |
| Ending Book Value          | 7,030,236.69   |        |

| PORTFOLIO CHARACTERISTICS    |          |
|------------------------------|----------|
| Portfolio Yield to Maturity  | 3.36%    |
| Portfolio Effective Duration | 0.08 yrs |
| Weighted Average Maturity    | 0.08 yrs |
|                              |          |



#### **SECTOR ALLOCATION**



#### **MATURITY DISTRIBUTION**



#### **CREDIT QUALITY**



## **PROJECTED INCOME SCHEDULE**



| CUSIP     | SECURITY DESCRIPTION  | May 2023 | Jun 2023 | Jul 2023 | Aug 2023 | Sep 2023 | Oct 2023 | Nov 2023 | Dec 2023 | Jan 2024 | Feb 2024 | Mar 2024 | Apr 2024 |
|-----------|-----------------------|----------|----------|----------|----------|----------|----------|----------|----------|----------|----------|----------|----------|
| 912828ZU7 | UST 0.250% 06/15/2023 |          | 74,715   |          |          |          |          |          |          |          |          |          |          |
| 91282CCD1 | UST 0.125% 05/31/2023 | 2,422    |          |          |          |          |          |          |          |          |          |          |          |
| TOTAL     |