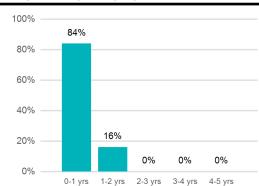

| Portfolio Effective Durati |
| Withdrawals                | (2,523,409.62) | Weighted Average Matu      |
| Prior Month Custodian Fees | (59.35)        |                            |
| Realized Gains/Losses      |                |                            |
| Gross Interest Earnings    | 3,382.16       |                            |
| Ending Book Value          | 4,705,608.02   |                            |
|                            |                |                            |

| PORTFOLIO CHARACTERISTICS      |         |
|--------------------------------|---------|
| Portfolio Yield to Maturity    | 0.84%   |
| Portfolio Effective Duration 0 | .46 yrs |
| Weighted Average Maturity 0    | .47 yrs |



#### **SECTOR ALLOCATION**



#### **MATURITY DISTRIBUTION**



#### **CREDIT QUALITY**



## **PROJECTED INCOME SCHEDULE**



| CUSIP     | SECURITY DESCRIPTION   | May 2023 | Jun 2023 | Jul 2023 | Aug 2023 | Sep 2023 | Oct 2023 | Nov 2023 | Dec 2023 | Jan 2024 | Feb 2024 | Mar 2024 | Apr 2024 |
|-----------|------------------------|----------|----------|----------|----------|----------|----------|----------|----------|----------|----------|----------|----------|
| 3130AGWK7 | FHLB 1.500% 08/15/2024 |          |          |          | 5,813    |          |          |          |          |          | 5,813    |          |          |
| 3133EMBS0 | FFCB 0.200% 10/02/2023 |          |          |          |          |          | 2,810    |          |          |          |          |          |          |
| 912828T26 | UST 1.375% 09/30/2023  |          |